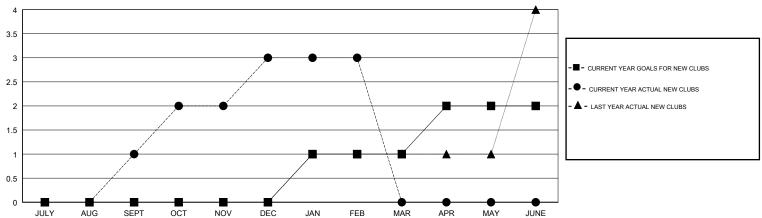

## GOALS AND ACTUAL NEW CLUBS CUMULATIVE

| DROPPED CLUBS: 1 |     |
|------------------|-----|
| DROPPED MEMBERS  |     |
| DECEASED         | 2   |
| CLUB CANCELLED   | 11  |
| OTHER            | 128 |
| TOTAL            | 141 |