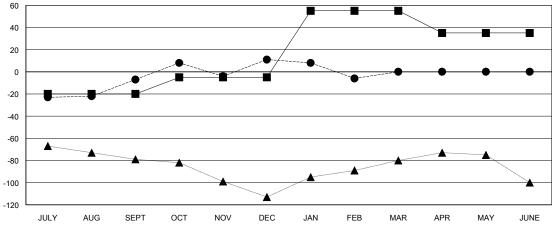

| Members               |                           |                         |                                              |  |  |  |
|-----------------------|---------------------------|-------------------------|----------------------------------------------|--|--|--|
| RESULTS FOR 2018-2019 |                           |                         |                                              |  |  |  |
| QUARTER               | MEMBER GROWTH NET<br>GOAL | MEMBER GROWTH<br>ACTUAL | DROPPED MEMBERS ACTUAL (including transfers) |  |  |  |
| JULY/AUG/SEPT         | -20                       | 41                      | 48                                           |  |  |  |
| OCT/NOV/DEC           | 15                        | 80                      | 58                                           |  |  |  |
| JAN/FEB/MAR           | 60                        | 21                      | 35                                           |  |  |  |
| APR/MAY/JUNE          | -20                       | 0                       | 0                                            |  |  |  |